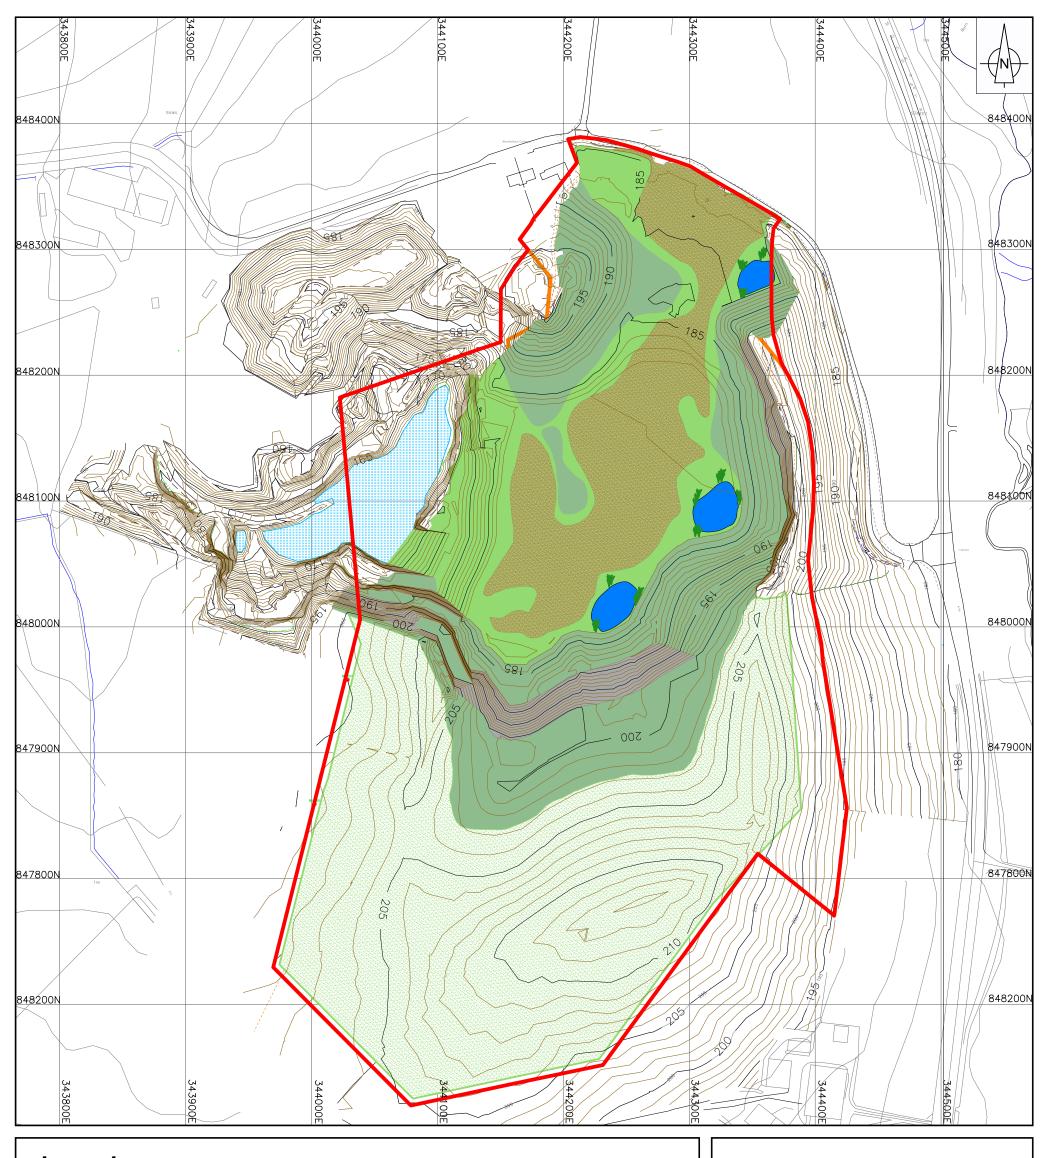

Planning Application Boundary

Quarry Faces Subject to Natural Regeneration/Scree Slopes

Agricultural Grassland

Drawing Name: Exposed Rock/Species Rich Habitat 100m 50m Q Figure 3.8 **Restoration Plan** Scale Scrub Drawn By: Scale @ A3: Ephemeral Wetland ΗT 1:3,000 DA Marginal Planting DALGLEISH Date: Drawing Number: