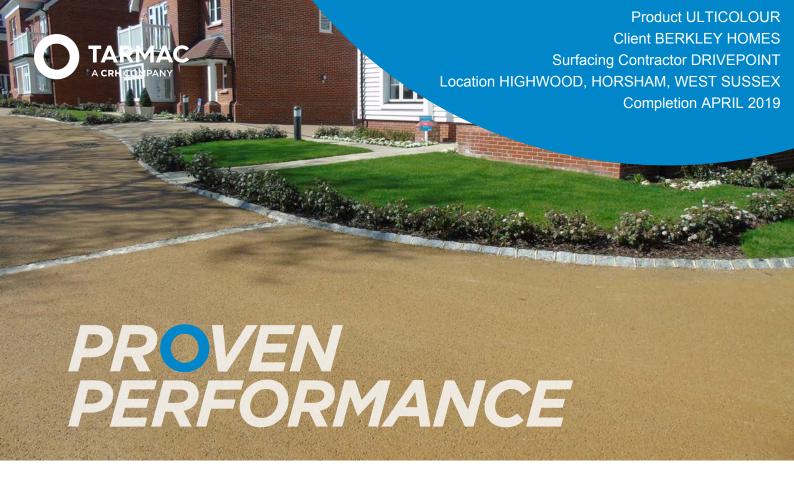

## **OUR SOLUTION**

ULTICOLOUR was chosen for the surface in a Buff Quartzite colour with 10mm aggregate. ULTICOLOUR is a range of coloured asphalts that use a high-performance clear binder along with colour matched aggregates and pigments. This offers far brighter and more varied colours than conventional coloured asphalts. ULTICOLOUR asphalts also deliver proven durability, having been used in the UK for over 20 years. They are only available for installation by accredited contractors who have full access to Tarmac's training, advice and technical support. To ensure the best possible surface finish, Tarmac also offer a dedicated ULTICOLOUR paver for accredited contractors to hire. The paver is used purely for the installation of buff and natural shades. eliminating any risk of colour contamination for the best possible finish.

## **RESULTS AND BENEFITS**

As planned, 52 tonnes of 10mm Buff Quartzite was supplied to the site and laid with the ULTICOLOUR paver. Work was completed in less than four hours, well within the allocated programme time. This meant minimal disruption on the site for the house builder and associated trades. Drivepoint, the nominated surfacing contractor, received training and accreditation before work started, so they were able to achieve a highquality finish. Using ULTICOLOUR in a buff colour offered a classic appearance, with minimal future maintenance requirement. The client was delighted with the finish and the fast, efficient way that the work was completed.