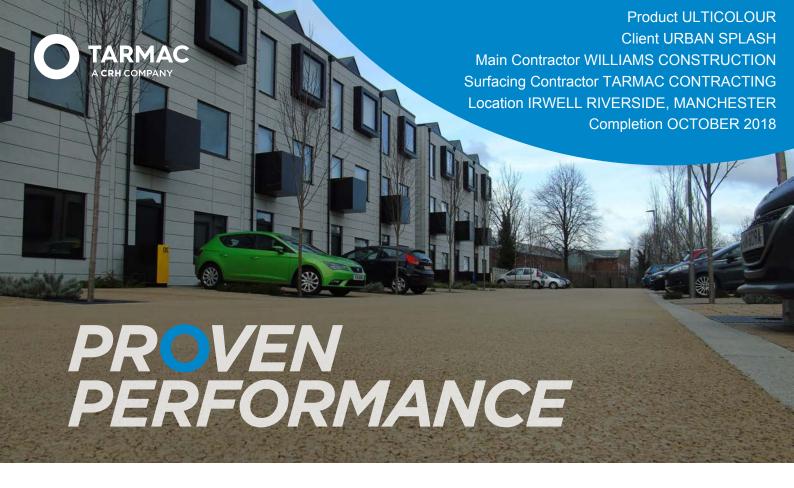

#### THE CHALLENGE

A distinctive, aesthetic surface was required for this modern housing development located on the River Irwell in Salford, to the north of Manchester. The development consisted of town houses with driveways and parking areas in a bold, contemporary, geometric design. The new surface would need to differentiate this housing development and attract potential home buyers. It would also need to be durable enough to resist frequent vehicle traffic and power assisted turning and be maintenance free.

#### **OUR SOLUTION**

ULTICOLOUR, Tarmac's range of coloured asphalts was chosen in a buff quartzite colour. Using a high performance clear binder, it offers far brighter colours than conventional asphalts. It is also highly durable, delivering lasting performance, even in highly trafficked environments. ULTICOLOUR coloured asphalt is available in a range of colours from bright red and greens to more neutral buff, natural and grey colours. This gives architects the freedom to choose a surface colour that complements their design. ULTICOLOUR is laid quickly over large areas using conventional paving machines. As a result work was completed quickly.

### **RESULTS AND BENEFITS**

As planned, 115 tonnes of Buff Quartzite was supplied to the site and laid by the Tarmac Contracting North West Surfacing team. Tarmac's dedicated Ulticolour paver was used on this site, to ensure an excellent finish. The paver is used purely for the installation of buff and natural shades, eliminating any risk of colour contamination. Work was completed within just one day, in line with the allocated programme time. After hearing about ULTICOLOUR's impressive performance on other sites, the client was confident about the long term durability on this development.