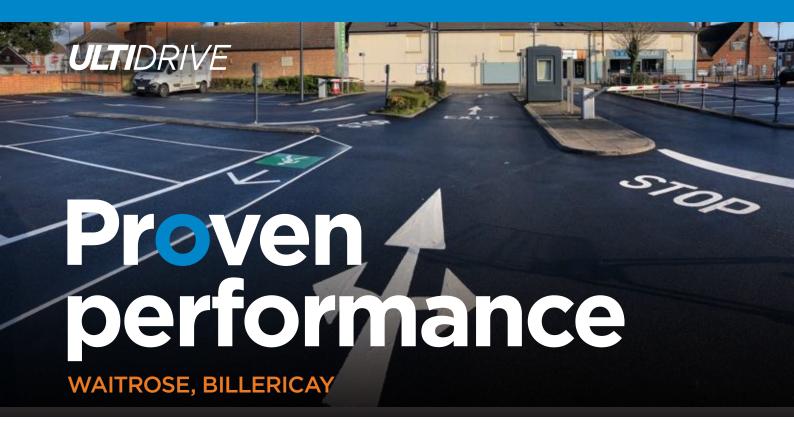

## The challenge

Resurfacing was required for this busy supermarket and public car park serving Billericay town centre. In addition to replacing the old surface, works included reconfiguring the layout with additional parent & child and disabled parking bays and the creation of pedestrian walkways with clear demarcation. Kerbs and ironwork would also be replaced and adjusted as necessary. The car park was usually open seven days a week and a key requirement from the client was to maintain access throughout the works so the public could continue to visit the store and town centre. To achieve this, areas of the car park were closed on a rotational basis while work was completed, with the remaining areas open to the public.

## **Our solution**

After discussions with the surfacing contractor, Spadeoak, Tarmac's ULTIDRIVE 6mm asphalt was selected as it has a close texture finish to provide a surface that is both durable and able to resist the effects of tight turning vehicles. ULTIDRIVE is a specialist asphalt with an advanced modified binder that provides enhanced workability during installation. This assists with compaction and finish, especially when hand laying around ironwork. It also provides improved resistance to rutting and deformation from vehicle loading and to scuffing and abrasion from power-assisted steering. ULTIDRIVE has a higher softening point temperature than conventional materials and resists occasional fuel and oil spills.

## **Results and benefits**

The project was completed on schedule, while maintaining access to the site for customers and the general public. Most of the work was completed out of trading hours to minimise disruption. Despite challenging weather conditions, the enhanced workability of ULTIDRIVE helped the contractor to achieve an excellent finish. Both the client and the contractor were impressed with the performance of ULTIDRIVE and the resulting finish. They also received very positive comments from customers: "I don't think I've ever seen such a smooth surface and so well finished. Spadeoak have carried out a brilliant job with a top quality finish.' Waitrose Customer. The new car park is more inviting for customers and will provide a long lasting and maintenance free service for years to come.