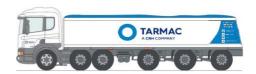

#### 8 wheel rigid tipper

Typical Length: 31ft 7ins (9.6m)
Typical Width: 8ft 6ins (2.5m)
Typical Height: 10ft 2ins (3.1m)
Typical Height at full tip: 30ft (9m)
Max Vehicle Weight: 32 tonnes
Typical Capacity: 20 tonnes