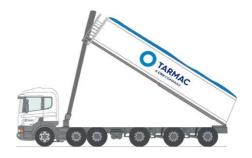

## **Articulated Tipper**

Typical Length: 46ft 5ins 14.2m)
Typical Width: 8ft 6ins (2.5m)
Typical Height: 11ft 6ins (3.8m)
Typical Height at full tip: 31ft 9ins (9.7m)
Max Vehicle Weight: 44 tonnes
Typical Capacity: 29 tonnes