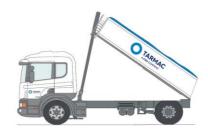

## 4 wheel rigid tipper

Typical Length: 22ft 6ins (6.9m)
Typical Width: 8ft 6ins (2.5m)
Typical Height: 10ft 2ins (3.1m)
Typical Height at full tip: 18ft 6ins (5.58m)
Max Vehicle Weight: 18 tonnes
Typical Capacity: 11.5 tonnes