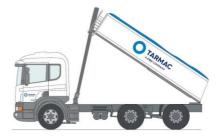

Typical Length: 25ft 8ins (7.9m)
Typical Width: 8ft 6ins (2.5m)
Typical Height: 10ft 2ins (3.1m)
Typical Height at full tip: 23ft (7m)
Max Vehicle Weight: 26 tonnes
Typical Capacity: 16 tonnes