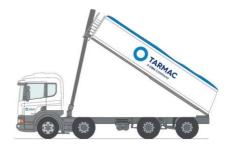

#### 8 wheel rigid tipper

Typical Length: 31ft 7ins (9.6m)
Typical Width: 8ft 6ins (2.5m)
Typical Height: 10ft 2ins (3.1m)
Typical Height at full tip: 30ft (9m)
Max Vehicle Weight: 32 tonnes
Typical Capacity: 20 tonnes