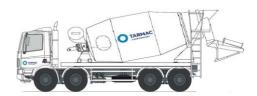

#### 8 metre Mixer

Typical Length: 33ft 1ins (10.1m)
Typical Width: 8ft 6ins (2.5m)
Typical Height: 12ft 5ins (3.8m)
Max Vehicle Weight: 32 tonnes
Typical Capacity: 8m³ metres

Dimensions are approximate and are for guidance only Capacity (metres) will vary depending on the material carried