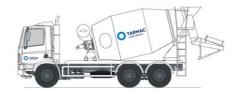

### 6 metre Mixer

Typical Length: 30ft (9m)
Typical Width: 8ft 6ins (2.5m)
Typical Height: 11ft 8ins (3.6m)
Max Vehicle Weight: 26 tonnes
Typical Capacity: 6m³ metres