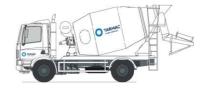

#### 4 metre Mixer

Typical Length: 24ft 10ins (7.6m)
Typical Width: 8ft 6ins (2.5m)
Typical Height: 11ft 5ins (3.5m)
Max Vehicle Weight: 18 tonnes
Typical Capacity: 4m³ metres